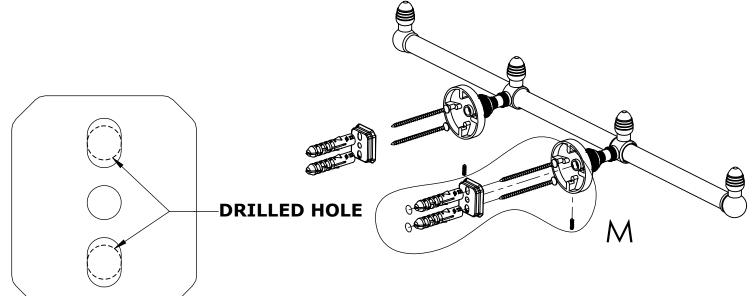

#### **Step 1:** Drill holes in Wall for screw anchors and attach Mounting Plate to Wall

Determine your desired location for installation and make a mark for the location of the mounting plate. Remove mounting plate from backplate by loosening set screw in backplate as pictured below. Place center hole of mounting plate over mark made above. Make 2 marks where mounting screws will be placed as shown below. Drill hole at each of the marks. (You may substitute other style mounting anchors or screws if desired). Place anchors into the holes made. Place mounting plate over holes and secure to mounting surface using screws as shown below.