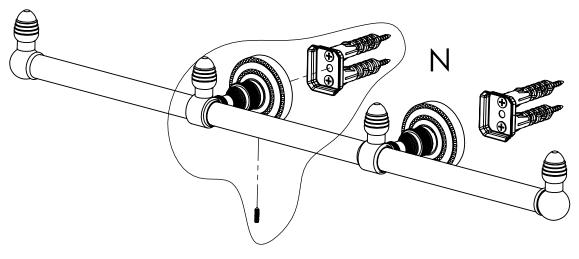

### **INSTALLATION INSTRUCTIONS**

Step 2: Attach Bracket to Mounting Plate.

Place bracket on mounting plate and secure by tightening set screw as shown below.