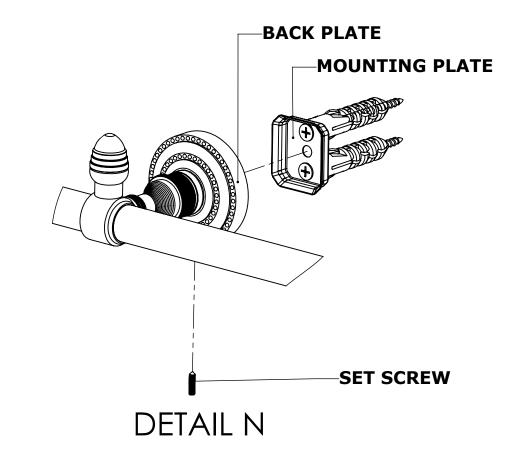

### **INSTALLATION INSTRUCTIONS**

Step 2: Attach Bracket to Mounting Plate.

Place bracket on mounting plate and secure by tightening set screw as shown below.