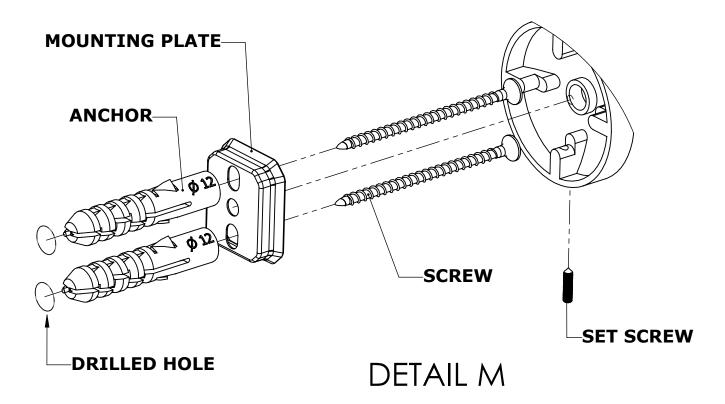

#### **Step 1:** Drill holes in Wall for screw anchors and attach Mounting Plate to Wall

Determine your desired location for installation and make a mark for the location of the mounting plate. Remove mounting plate from backplate by loosening set screw in backplate as pictured below. Place center hole of mounting plate over mark made above. Make 2 marks where mounting screws will be placed as shown below. Drill hole at each of the marks. (You may substitute other style mounting anchors or screws if desired). Place anchors into the holes made. Place mounting plate over holes and secure to mounting surface using screws as shown below.